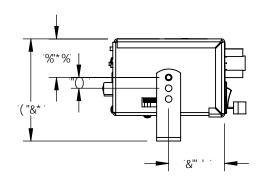

## 5DFCJ5@G.fK < 9B1 G98 K +k GH5F G+ B5@GD95?9FŁ

- "A 99HG'5771GH75@F9E1 F9A 9BHG'G59'>% (-
- ...7 5 'HH@9'%

| IB@90G°CH:9FK =69°0D97 ⇒ =98                                                                                                                        | 8F5K B 6M                                                                                                                                                                                                                                                           | Нō                                 | GH5F'<                                   | 958@⇒ <h `@5bh£<="" th=""><th>FB 7 C</th><th>゚゚ヺ<b>゚</b>゚゚゚゚゚゚゚゚゚゚゚゚゚゚゚゚</th></h> | FB 7 C    | ゚゚ヺ <b>゚</b> ゚゚゚゚゚゚゚゚゚゚゚゚゚゚゚゚ |  |  |
|-----------------------------------------------------------------------------------------------------------------------------------------------------|---------------------------------------------------------------------------------------------------------------------------------------------------------------------------------------------------------------------------------------------------------------------|------------------------------------|------------------------------------------|-----------------------------------------------------------------------------------|-----------|-------------------------------|--|--|
| 8 ₱ 9BG€ BG5F9 ₺ ₺7 < 9G                                                                                                                            | 8F5K -B; '5DDFCJ 98'6M97 F'                                                                                                                                                                                                                                         |                                    | ()) FcWkYghYfGh" 5jcbBM"%((%(<br>D\.f),) |                                                                                   |           |                               |  |  |
| HC @9F 5 B 7 9G                                                                                                                                     | HK9'B: CFA 5HCB'7 CBH5B'98'B'HK-6<br>8F5K'B; 'GHK9'GC'99'DFC D9FHMC:<br>GH5F'<958@-KHV' GBH9FB'7C''½B7''''<br>5BMF9DFC 8I7'HCB'B'D5FHCF'5G'5<br>K <c'99'k'hcihhk9'kfh+9b'd9fa'gge'b<br>C: GH5F'&lt;958@-KHV' GBH9FB'7C''2B7''</c'99'k'hcihhk9'kfh+9b'd9fa'gge'b<br> |                                    |                                          |                                                                                   |           |                               |  |  |
| 5B; I @5F± % 89; "                                                                                                                                  |                                                                                                                                                                                                                                                                     |                                    |                                          |                                                                                   |           |                               |  |  |
| "L" ± "%\$\$<br>"LL                                                                                                                                 |                                                                                                                                                                                                                                                                     |                                    | AC89@ @ G++%Z@ G++%&, Z@ G++%@A          |                                                                                   |           |                               |  |  |
|                                                                                                                                                     |                                                                                                                                                                                                                                                                     |                                    | HH@9.                                    |                                                                                   |           |                               |  |  |
| Fc <g7cad@5bh bc<="" th=""><th>-£'GHF-II H@MDFC &lt;</th><th>:<del>-</del>6<del>+19</del>8"</th><th colspan="4">A C 8 9@8 F 5 K ₽;</th></g7cad@5bh> | -£'GHF-II H@MDFC <                                                                                                                                                                                                                                                  | : <del>-</del> 6 <del>+19</del> 8" | A C 8 9@8 F 5 K ₽;                       |                                                                                   |           |                               |  |  |
| A 5 H9F -5@                                                                                                                                         |                                                                                                                                                                                                                                                                     |                                    | 8K; ""BC"                                |                                                                                   |           | F9J                           |  |  |
| B#5                                                                                                                                                 | <i>#</i> 5                                                                                                                                                                                                                                                          |                                    |                                          |                                                                                   | @7 G++% ! |                               |  |  |
| : ₽ €<.                                                                                                                                             |                                                                                                                                                                                                                                                                     |                                    |                                          |                                                                                   |           |                               |  |  |
| B#5                                                                                                                                                 |                                                                                                                                                                                                                                                                     |                                    | G7 5 @9. '%(                             | 8C BCHG75@9": FCA '8F5K -B;                                                       | G< 99H    | %'C : '%                      |  |  |