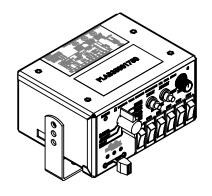

## <u>GD97 ≑ ₹ 5 H€ B G</u>

- ...DC K 9F 1.8\$\$K
- ```**-**A D985B79'@C58'!'%%c\ag#)")c\ag
- ```7 CBB97 H€B'!'9IFC'GHM®9'%&'D+B'G7F9K'@C7?'H9FA+B5@5779DHG'%&!&&5K;
- "'G@89'GK +17 < "7 C BB97 H€ BG! \* "G7 F9K "8C K B "H9FA \$5@G" 188 K ;
- "FC 7 ? 9F GK  $\pm$ 17 < '7 C BB 97 HC BG! 'flbbc'' (5 K; 'K  $\pm$  9G 95 7 < '%') fi@C B;
- "'fG99'A 5BI 5@: CFF97 CA A 9B8 98; 5I; 9GŁ
- ""A C I BHB; "!"6F57?9HC F '6C @HG
- ....&\* .21 8 € .HC B 9G
- ...D5 !! 9L7 9DH!@A 'A C 8 9@
- ...F58€ F96FC5875GH
- ···- ·@= <HB; ·C I HDI HG·5 H&\$5 ·95 7 <