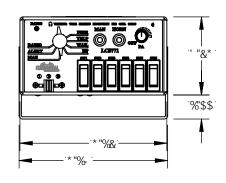

## <u>GD97 ≑ ₹ 5 H€ B G</u>

- ...DC K 9F 1.8\$\$K
- ```**-**A D985B79'@C58'!'%%c\ag#)")c\ag
- ```7 CBB97 H€B'!'9IFC'GHM®9'%&'D+B'G7F9K'@C7?'H9FA+B5@5779DHG'%&!&&5K;
- "'G@89'GK +17 < "7 C BB97 H€ BG! \* "G7 F9K "8C K B "H9FA \$5@G" 188 K ;
- "FC 7 ? 9F GK  $\pm$ 17 < '7 C BB 97 HC BG! 'flbbc'' (5 K; 'K  $\pm$  9G 95 7 < '%') fi@C B;
- "'fG99'A 5BI 5@: CFF97 CA A 9B8 98; 5I; 9GŁ
- ""A C I BHB; "!"6F57?9HC F '6C @HG
- ....&\* .21 8 € .HC B 9G
- ...D5 !! 9L7 9DH!@A 'A C 8 9@
- ...F58€ F96FC5875GH
- ···- ·@= <HB; ·C I HDI HG·5 H&\$5 ·95 7 <