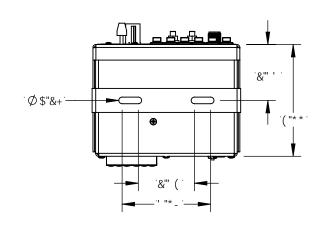

## 5DFCJ5@G.fK < 9B1 G98 K +k GH5F G+ B5@GD95?9FŁ

- "A 99HG'5771GH75@F9E1 F9A 9BHG'G59'>% (-
- ...7 5 'HH@9'%

| IB@90G°CH:9FK =69°0D97 ⇒ =98                                                                                                                        | 8F5K B 6M                                                                                                                                                                                                                                                           | Нō                                 | GH5F'<                                   | 958@⇒ <h `@5bh£<="" th=""><th>FB 7 C</th><th>゚゚ヺ<b>゚</b>゚゚゚゚゚゚゚゚゚゚゚゚゚゚゚゚</th></h> | FB 7 C    | ゚゚ヺ <b>゚</b> ゚゚゚゚゚゚゚゚゚゚゚゚゚゚゚゚ |  |  |
|-----------------------------------------------------------------------------------------------------------------------------------------------------|---------------------------------------------------------------------------------------------------------------------------------------------------------------------------------------------------------------------------------------------------------------------|------------------------------------|------------------------------------------|-----------------------------------------------------------------------------------|-----------|-------------------------------|--|--|
| 8 ₱ 9BG€ BG5F9 ₺ ₺7 < 9G                                                                                                                            | 8F5K -B; '5DDFCJ 98'6M97 F'                                                                                                                                                                                                                                         |                                    | ()) FcWkYghYfGh" 5jcbBM"%((%(<br>D\.f),) |                                                                                   |           |                               |  |  |
| HC @9F 5 B 7 9G                                                                                                                                     | HK9'B: CFA 5HCB'7 CBH5B'98'B'HK-6<br>8F5K'B; 'GHK9'GC'99'DFC D9FHMC:<br>GH5F'<958@-KHV' GBH9FB'7C''½B7''''<br>5BMF9DFC 8I7'HCB'B'D5FHCF'5G'5<br>K <c'99'k'hcihhk9'kfh+9b'd9fa'gge'b<br>C: GH5F'&lt;958@-KHV' GBH9FB'7C''2B7''</c'99'k'hcihhk9'kfh+9b'd9fa'gge'b<br> |                                    |                                          |                                                                                   |           |                               |  |  |
| 5B; I @5F± % 89; "                                                                                                                                  |                                                                                                                                                                                                                                                                     |                                    |                                          |                                                                                   |           |                               |  |  |
| "L" ± "%\$\$<br>"LL                                                                                                                                 |                                                                                                                                                                                                                                                                     |                                    | AC89@ @ G++%Z@ G++%&, Z@ G++%@A          |                                                                                   |           |                               |  |  |
|                                                                                                                                                     |                                                                                                                                                                                                                                                                     |                                    | HH@9.                                    |                                                                                   |           |                               |  |  |
| Fc <g7cad@5bh bc<="" th=""><th>-£'GHF-II H@MDFC &lt;</th><th>:<del>-</del>6<del>+19</del>8"</th><th colspan="4">A C 8 9@8 F 5 K ₽;</th></g7cad@5bh> | -£'GHF-II H@MDFC <                                                                                                                                                                                                                                                  | : <del>-</del> 6 <del>+19</del> 8" | A C 8 9@8 F 5 K ₽;                       |                                                                                   |           |                               |  |  |
| A 5 H9F -5@                                                                                                                                         |                                                                                                                                                                                                                                                                     |                                    | 8K; ""BC"                                |                                                                                   |           | F9J                           |  |  |
| B#5                                                                                                                                                 | <i>#</i> 5                                                                                                                                                                                                                                                          |                                    |                                          |                                                                                   | @7 G++% ! |                               |  |  |
| : ₽ €<.                                                                                                                                             |                                                                                                                                                                                                                                                                     |                                    |                                          |                                                                                   |           |                               |  |  |
| B#5                                                                                                                                                 |                                                                                                                                                                                                                                                                     |                                    | G7 5 @9. '%(                             | 8C BCHG75@9": FCA '8F5K -B;                                                       | G< 99H    | %'C : '%                      |  |  |